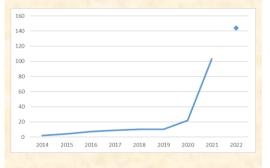

#### Some figures

- 418 projects
- 7.954 ha (1 ha 280 ha)
- 636.605 tCO2 available (initialy)
- 26% public land –
   74% private land
- 67% use change 33% after wildfire
- 28 projects con all available CO2 used