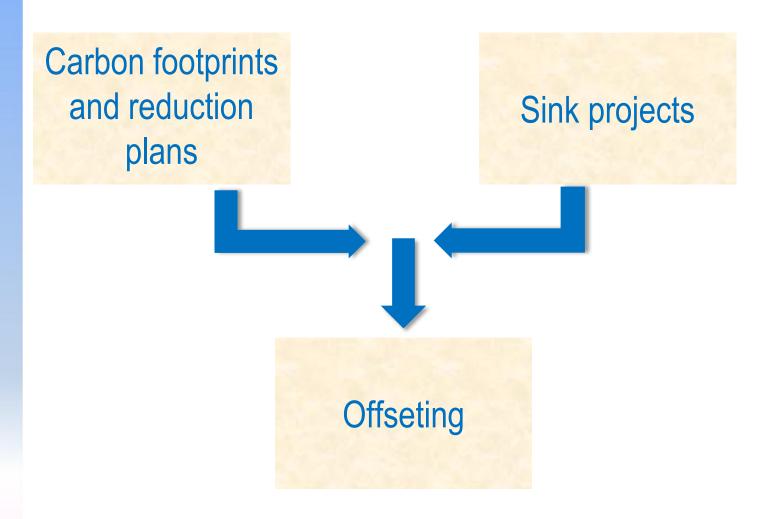

# Spanish Registry of carbon footprint, compensation and carbon sink projects?

- Created by Spanish legislation: Royal decree 163/2014
- It works on a voluntary basis (not mandatory)
- Promotes national carbon sinks and GHG reductions
- Provides the oportunity of national offsetting to Spanish companies (increasing demand)